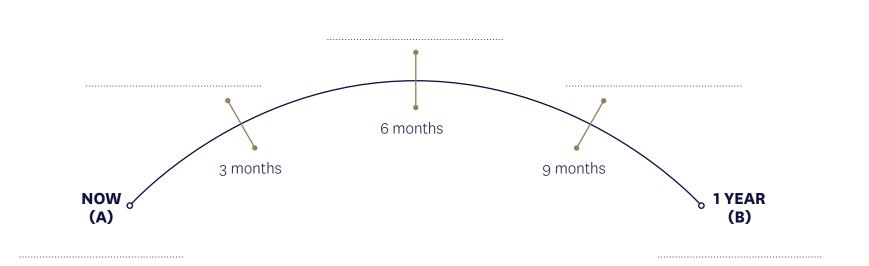

# Quarterly Targets

| GUIDING FORMULA:                                      |  |
|-------------------------------------------------------|--|
| Current monthly turnover (A) =                        |  |
| Desired monthly turnover by this time next year (B) = |  |
| B - A (Gap) =                                         |  |
| Gap divided by 4 (Quarterly Increase) =               |  |