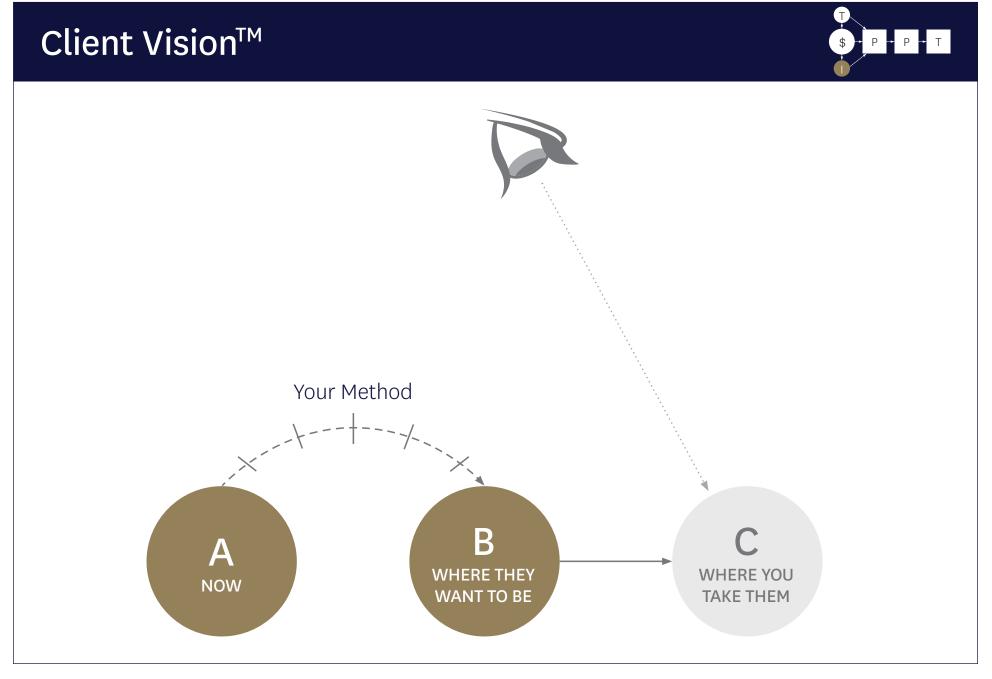

### Client Vision<sup>™</sup>

#### Vision

- What is my vision for my client that is bigger than the vision they have for themselves?
- What do I want my client to become, having experienced my products/services?
- What is the change I want to make for them?

#### Abundance Global Client Vision:

To create intergenerational wealth and sustainable prosperity for themselves and their communities. To equip and empower them to achieve beyond what they ever imagined so that together we contribute to global abundance.